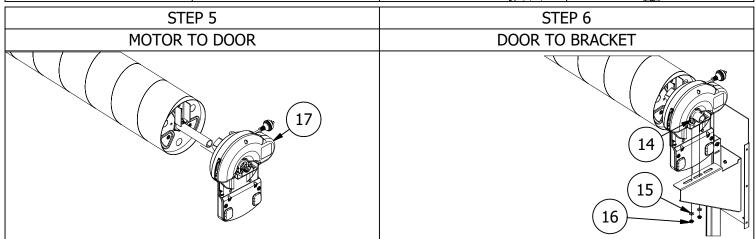

# **GENERAL PART DESCRIPTIONS**

| ID | ITEM NUMBER | ITEM DESCRIPTION                                 |
|----|-------------|--------------------------------------------------|
| 1  | N/A         | BARRELL ASSEMBLY                                 |
| 2  | 600022-0027 | Screw, SD, TEK, HWH, #14 x 1, 1/4 Thd/Inch       |
| 3  | 200391-0000 | Sleeve, Axle, Retro                              |
| 4  | N/A         | ATA DRUM ADAPTER                                 |
| 5  | N/A         | ATA BOLT FOR DRUM ADAPTER                        |
| 6  | N/A         | ATA TEK SCREW FOR DRUM ADAPTER                   |
| 7  | 200389-0000 | PLATE, Z-MOTOR, RETROFIT, ATA                    |
| 8  | N/A         | GUIDE                                            |
| 9  | 600014-0001 | Bolt, Carriage, RH, Sqr. Neck, 1/4-20 x 1/2", SS |
| 10 | 600008-0001 | Nut, Serrated Flange (Whiznut), Hex, 1/4-20 UNC  |
| 11 | 200390-0000 | Bracket, Retro, ATA                              |
| 12 | 600083-0000 | NUT, HEX, RIVET, BLIND, 3/8-16 X 11/16"          |
| 13 | 200065-0002 | DRUM, MINI, REINFORCED, W/BEARING                |
| 14 | N/A         | ATA UBOLT                                        |
| 15 | N/A         | ATA FLAT WASHER                                  |
| 16 | N/A         | ATA WHIZ NUT                                     |
| 17 | N/A         | ATA EASY ROLLER OPERATOR                         |

# **INSTALLATION NOTES**

| STEP | NOTES                                                                                        |
|------|----------------------------------------------------------------------------------------------|
| 1    | TEK SCREW (2) TO GO THRU RETRO AXLE SLEEVE (3) AND INTO AXLE OF DOOR ASSEMBLY 1" FROM        |
|      | DRUMHEAD                                                                                     |
| 2    | BEFORE PLACING TEK SCREWS (6) MAKE SURE DRUM ADAPTER IS ALIGNED WITH THE AXLE OF THE         |
|      | DOOR ASSEMBLY                                                                                |
| 3    | PLACE Z MOTOR PLATE (7) BEHIND GUIDE (8), BETWEEN IT AND THE JAMB. THEN USE FASTENERS (2) TO |
|      | FIX IT IN THE PROPPER LOCATION.                                                              |
| 4    | ATTACH RETRO FIT BRACKET (11), TO GUIDE (8) WITH CARRIAGE BOLTS (9) AND SERRATED FLANGE      |
|      | NUTS (10). THEN SECURE IT TO THE Z MOTOR PLATE (7) WITH TEK SCREWS (2)                       |
| 5    | SLIDE THE ATA EASY ROLLER OPERATOR (14) ONTO THE AXLE SLEEVE (3). MAKE SURE THAT THE U       |
|      | BOLT (14) OF THE OPERATOR GOES OVER THE AXLE SLEEVE (3) AS WELL.                             |
| 6    | SECURE THE ATA EASY ROLLER OPERATOR AND DOOR ASSEMBLY WITH SERRATED FLANGE NUTS THAT         |
|      | CAME ON THE OPERATOR                                                                         |