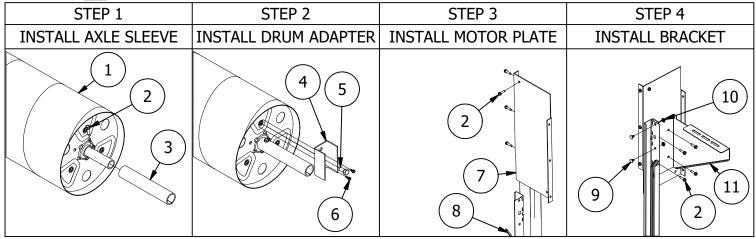

# **GENERAL PART DESCRIPTIONS**

| ID | ITEM NUMBER | ITEM DESCRIPTION                                 |
|----|-------------|--------------------------------------------------|
| 1  | N/A         | BARRELL ASSEMBLY                                 |
| 2  | 600022-0027 | Screw, SD, TEK, HWH, #14 x 1, 1/4 Thd/Inch       |
| 3  | 200391-0000 | Sleeve, Axle, Retro                              |
| 4  | N/A         | ATA DRUM ADAPTER                                 |
| 5  | N/A         | ATA BOLT FOR DRUM ADAPTER                        |
| 6  | N/A         | ATA TEK SCREW FOR DRUM ADAPTER                   |
| 7  | 200389-0000 | PLATE, Z-MOTOR, RETROFIT, ATA                    |
| 8  | N/A         | GUIDE                                            |
| 9  | 600014-0001 | Bolt, Carriage, RH, Sqr. Neck, 1/4-20 x 1/2", SS |
| 10 | 600008-0001 | Nut, Serrated Flange (Whiznut), Hex, 1/4-20 UNC  |
| 11 | 200390-0000 | Bracket, Retro, ATA                              |
| 12 | 600083-0000 | NUT, HEX, RIVET, BLIND, 3/8-16 X 11/16"          |
| 13 | 200065-0002 | DRUM, MINI, REINFORCED, W/BEARING                |
| 14 | N/A         | ATA UBOLT                                        |
| 15 | N/A         | ATA FLAT WASHER                                  |
| 16 | N/A         | ATA WHIZ NUT                                     |
| 17 | N/A         | ATA EASY ROLLER OPERATOR                         |

# **INSTALLATION NOTES**

| STEP | NOTES                                                                                        |
|------|----------------------------------------------------------------------------------------------|
| 1    | TEK SCREW (2) TO GO THRU RETRO AXLE SLEEVE (3) AND INTO AXLE OF DOOR ASSEMBLY 1" FROM        |
|      | DRUMHEAD                                                                                     |
| 2    | BEFORE PLACING TEK SCREWS (6) MAKE SURE DRUM ADAPTER IS ALIGNED WITH THE AXLE OF THE         |
|      | DOOR ASSEMBLY                                                                                |
| 3    | PLACE Z MOTOR PLATE (7) BEHIND GUIDE (8), BETWEEN IT AND THE JAMB. THEN USE FASTENERS (2) TO |
|      | FIX IT IN THE PROPPER LOCATION.                                                              |
| 4    | ATTACH RETRO FIT BRACKET (11), TO GUIDE (8) WITH CARRIAGE BOLTS (9) AND SERRATED FLANGE      |
|      | NUTS (10). THEN SECURE IT TO THE Z MOTOR PLATE (7) WITH TEK SCREWS (2)                       |
| 5    | SLIDE THE ATA EASY ROLLER OPERATOR (14) ONTO THE AXLE SLEEVE (3). MAKE SURE THAT THE U       |
|      | BOLT (14) OF THE OPERATOR GOES OVER THE AXLE SLEEVE (3) AS WELL.                             |
| 6    | SECURE THE ATA EASY ROLLER OPERATOR AND DOOR ASSEMBLY WITH SERRATED FLANGE NUTS THAT         |
|      | CAME ON THE OPERATOR                                                                         |