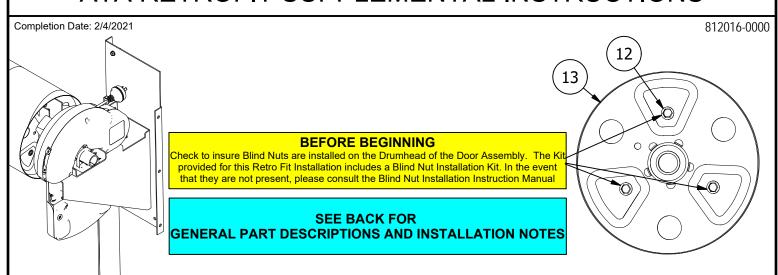

#### **IMPORTANT INFORMATION**

JANUS INTERNATIONAL DOORS MUST BE INSTALLED BY TRAINED ROLLING DOOR TECHNICIANS QUALIFIED TO INSTALL PRODUCT SAFELY WITH PROPER KNOWLEDGE, TOOLS, SAFETY AND INSTALLATION EQUIPMENT. CAREFULLY READ INSTALLATION INSTRUCTIONS. FAMILIARIZE YOURSELF WITH ALL INSTALLATION PROCEDURES, WARNINGS, CAUTIONS, AND NOTES BEFORE ATTEMPTING TO INSTALL DOOR. JANUS INTERNATIONAL CORPORATION WILL NOT WARRANTY OR ACCEPT RESPONSIBILITY FOR DOORS NOT INSTALLED PER THESE INSTALLATION INSTRUCTIONS.

# **GENERAL PART DESCRIPTIONS**

| ID | ITEM NUMBER | ITEM DESCRIPTION                                 |
|----|-------------|--------------------------------------------------|
| 1  | N/A         | BARRELL ASSEMBLY                                 |
| 2  | 600022-0027 | Screw, SD, TEK, HWH, #14 x 1, 1/4 Thd/Inch       |
| 3  | 200391-0000 | Sleeve, Axle, Retro                              |
| 4  | N/A         | ATA DRUM ADAPTER                                 |
| 5  | N/A         | ATA BOLT FOR DRUM ADAPTER                        |
| 6  | N/A         | ATA TEK SCREW FOR DRUM ADAPTER                   |
| 7  | 200389-0000 | PLATE, Z-MOTOR, RETROFIT, ATA                    |
| 8  | N/A         | GUIDE                                            |
| 9  | 600014-0001 | Bolt, Carriage, RH, Sqr. Neck, 1/4-20 x 1/2", SS |
| 10 | 600008-0001 | Nut, Serrated Flange (Whiznut), Hex, 1/4-20 UNC  |
| 11 | 200390-0000 | Bracket, Retro, ATA                              |
| 12 | 600083-0000 | NUT, HEX, RIVET, BLIND, 3/8-16 X 11/16"          |
| 13 | 200065-0002 | DRUM, MINI, REINFORCED, W/BEARING                |
| 14 | N/A         | ATA UBOLT                                        |
| 15 | N/A         | ATA FLAT WASHER                                  |
| 16 | N/A         | ATA WHIZ NUT                                     |
| 17 | N/A         | ATA EASY ROLLER OPERATOR                         |